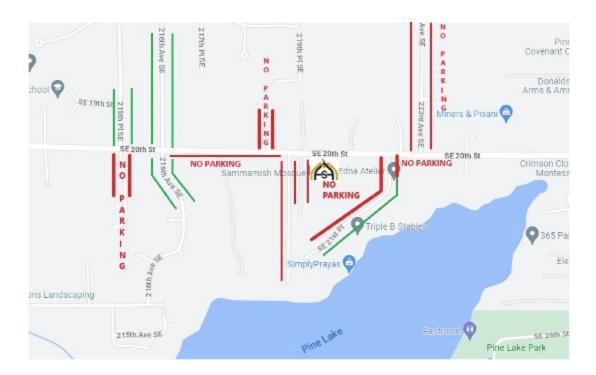

## **SMA Parking Guide**

Sticking to our parking guidelines ensures a hassle-free experience for all. Your help makes a big difference. Let's keep it up!

Address: 22011 SE 20th St, Sammamish, WA 98075

Want to change how you receive these emails? You can <u>update your preferences</u> or <u>unsubscribe</u>