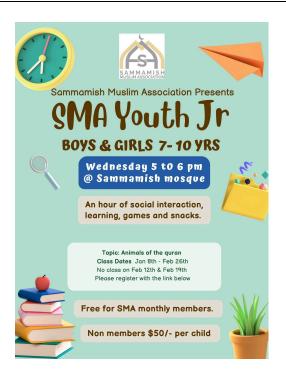

# YOUNGER YOUTH JRs (7-10yrs)

#### **Free for SMA Members**

Join us for a fun, exciting place for kids aged 7-10 to learn Islamic studies! With games, activities, and field trips, kids build friendships and feel part of a strong community.

Register Now!