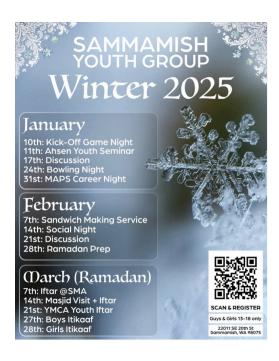

### SYG YOUTH (13-18yrs)

#### **Brothers & Sisters**

Be part of our youth community with discussions, social events, game nights, and Islamic activities. Connect, enjoy, and grow together!

Register Now!

Encourage children to adopt the noble character of our beloved Prophet through thoughtful reflection and meaningful connection.