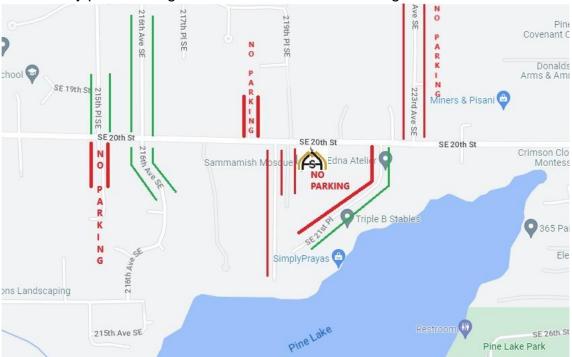

# **Parking**

- SMA parking lot
- Neighborhood: 222nd Ave SE, 216th Ave SE, or 215th PL SE

Please only park in the green lines as shown in the image.