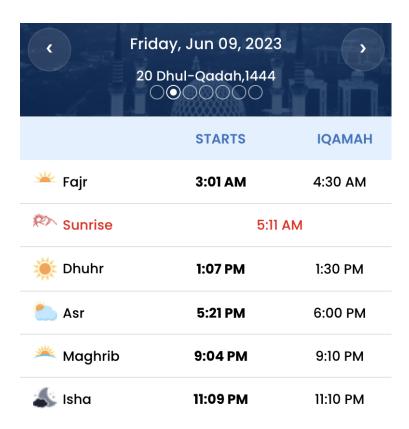

## Jumu'ah Program

First Jumu ah: 1:30 - 2:00 pm

Br. Hassem Hatem

Second Jumu ah: 2:30 - 3:00 pm

Staying steadfast at time of crises (Imam Ahmed)

Youth Jumu ah is canceled.

## **Prayer Times**



# **Youth and Family Programs**

Islamic perspective on LGBTQ with Mufti Abdullah Nana (Friday, June 23, 7:00 pm)



# **Imam Programs**

### **Quran Halaqa and Tafsir Lessons**

Halaqa for brothers and tafsir lesson after Fajr daily.

#### **Nooraniya Classes**

This course consists of 17 lessons which will be covered in approximately 17-25 lectures depending on the native language of the student and his/her previous knowledge of Arabic language.

For brothers: Saturday 11 am – 12 pm For sisters: Saturday 12 pm – 1:30 pm

#### Office Hours with Imam

Sat/Mon/Wed from 6 pm - 7:30 pm

Please confirm your slot by dropping a note before coming to either email (imam@sammamishmosque.com) or text (509-866-2910).

# **Parking**

- SMA parking lot
- Neighborhood: 222nd Ave SE, 216th Ave SE, or 2