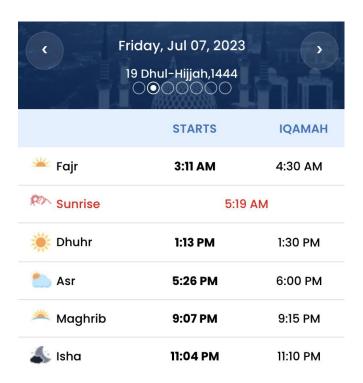

## Jumu'ah Program

First Jumu ah: 1:30 - 2:00 pm

Benefits from the life of Abu Muslim Alkhawlani (Br. Farid Sulaiman)

Second Jumu ah: 2:30 - 3:00 pm

Lessons from "The Falsehood Event" (Imam Ahmed)

## **Prayer Times**



## **Imam Programs**

### **Quran Halaqah and Tafsir Lessons**

Halaqah for brothers and tafsir lesson after Fajr daily.

#### Office Hours with Imam

Sat/Sun/Wed from 8:00 pm - 9:30 pm

Please confirm your slot by dropping a note before coming to either email (imam@sammamishmosque.com) or text (509-866-2910).

# **Parking**

SMA parking lot

Neighborhood: 222nd Ave SE, 216th Ave SE, or 215th PL SE

Please only park in the green lines as shown in the image.