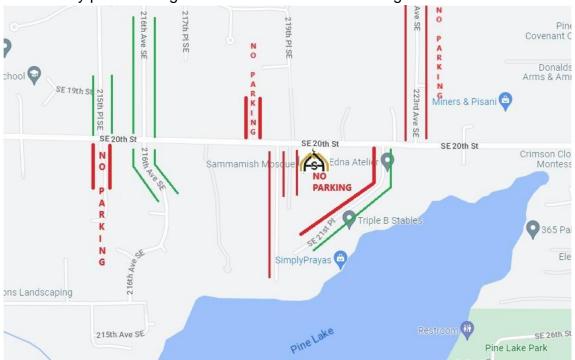

# **Parking**

SMA parking lot

Neighborhood: 222nd Ave SE, 216th Ave SE, or 215th PL SE

Please only park in the green lines as shown in the image.