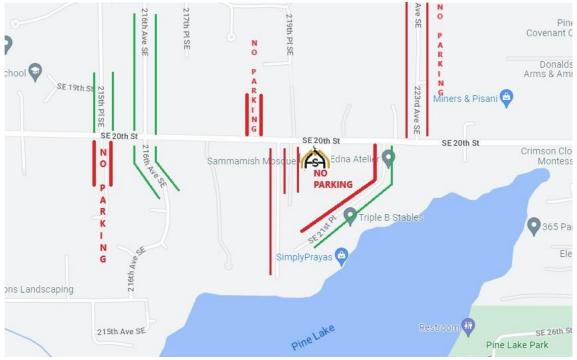

### Jumuʿah

\*Please make sure to follow parking instructions based on the below image\* DO NOT park in the red lanes. Only in the green.

## Parking

- SMA parking lot
- Neighborhood: 222nd Ave SE, 216th Ave SE, or 215th PL SE

Please only park in the green lines as shown in the image.