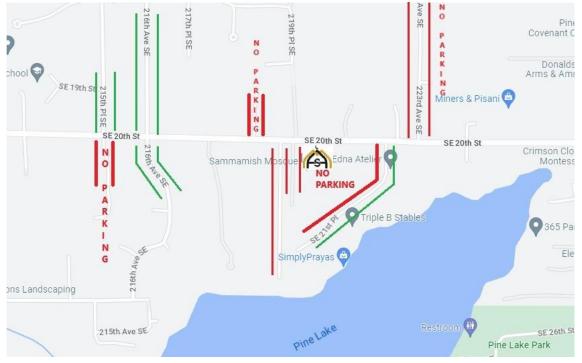

### Jumuʿah

\*Please make sure to follow parking instructions based on the below image\* DO NOT park in the red lanes. Only in the green.

## Parking

- SMA parking lot
- Neighborhood: 222nd Ave SE, 216th Ave SE, or 215th PL SE

Please only park in the green lines as shown in the image.