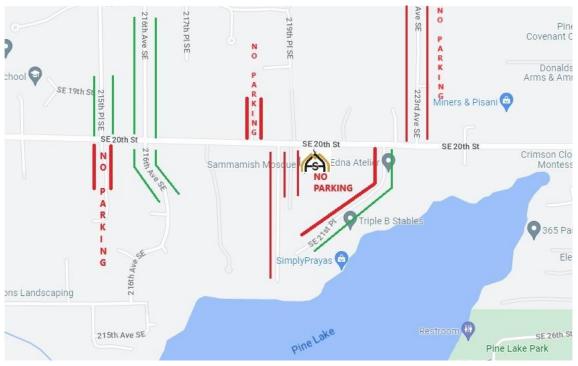

## Jumu ah

Important update: masjid parking lot will be CLOSED on Jumu'ah as restoration is not complete. Please park in the grass area and follow instructions of the parking volunteers. Please also consider parking on off-side parking following traffic guidelines to not disturb our neighbors, as we have limited grass parking space. We apologize for the inconvenience.

## **Parking**

Neighborhood: 222nd Ave SE, 216th Ave SE, or 215th PL SE Please only park in the green lines as shown in the image.