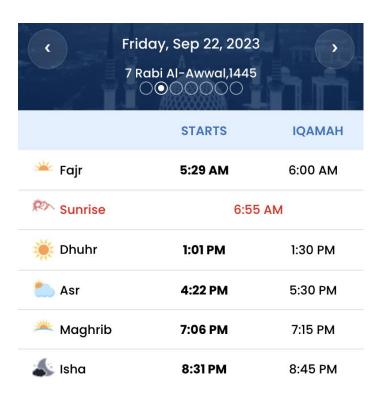

## Jumu ah

Important update: masjid parking lot will be CLOSED on Jumu'ah as restoration is not complete. Please park in the grass area and follow instructions of the parking volunteers. Please also consider parking on off-side parking following traffic guidelines to not disturb our neighbors, as we have limited grass parking space. We apologize for the inconvenience.



First Jumu ah: 1:30 - 2:00 pm

The role model-Abu Bakr Assidiq (Br. Mohamed Nimeri)

Second Jumu ah: 2:30 - 3:00 pm

Youth in the West (Br. Tariq)

Youth Jumu ah: 3:30 - 4:00 pm

Privilege and entitlement within our community (Br. Zia' Urrahman Khan)

## **Prayer Times**



## **Parking**

Neighborhood: 222nd Ave SE, 216th Ave SE, or 215th PL SE Please only park in the green lines as shown in the image.