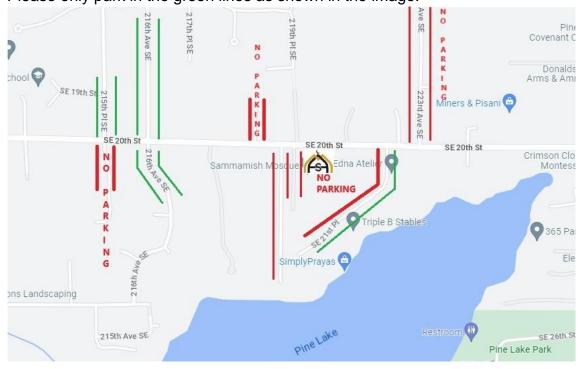

## Jumu ah

Important update: masjid parking lot will be CLOSED on Jumu'ah as restoration is not complete. Please park in the grass area and follow instructions of the parking volunteers. Please also consider parking on off-side parking following traffic guidelines to not disturb our neighbors, as we have limited grass parking space. We apologize for the inconvenience.

## **Parking**

Neighborhood: 222nd Ave SE, 216th Ave SE, or 215th PL SE Please only park in the green lines as shown in the image.