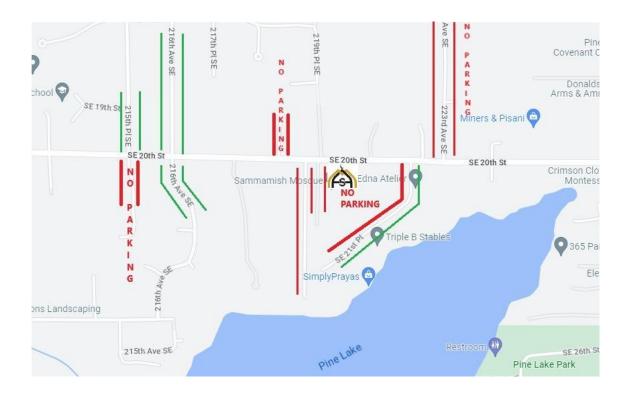

## **Parking**

- SMA parking lot
- Neighborhood: 222nd Ave SE, 216th Ave SE, or 215th PL SE

Please only park in the green lines as shown in the image.