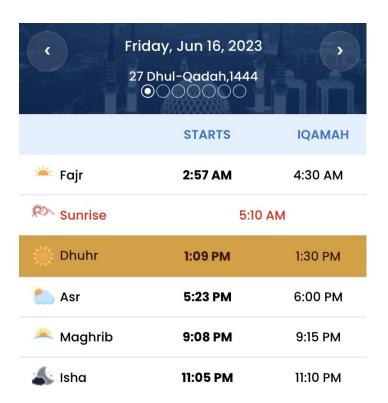

## Jumu'ah Program

First Jumu ah: 1:30 - 2:00 pm

Importance of reflecting on the day of Judgment (Br. Anas Azeemi)

Second Jumu ah: 2:30 - 3:00 pm Signs of the hour (Br. Kazi Ali)

Youth Jumu ah: 3:30 - 4:00 pm
The virtues of Dhikr (Br. Moiz Qazafi)

### **Prayer Times**



#### **Youth and Family Programs**

Islamic perspective on LGBTQ with Mufti Abdullah Nana (Friday, June 23, 7:00 pm) Please submit your questions on LGBTQ topic for Mufti Nana: forms.office.com/r/N4bTACWXcp



# **Imam Programs**

Imam traveling this week

# **Parking**

- SMA parking lot
- Neighborhood: 222nd Ave SE, 216th Ave SE, or 215th PL SE Please only park in the green lines as shown in the image.