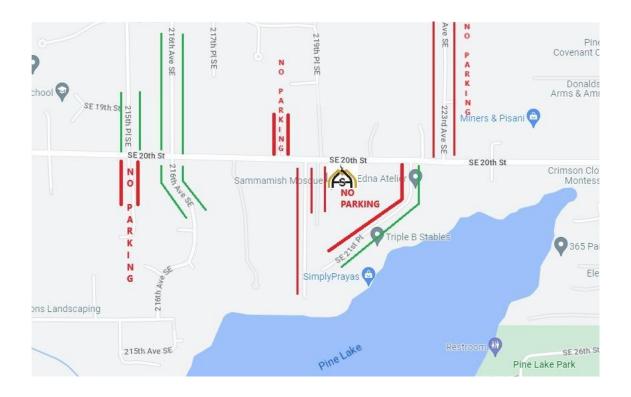

# **Parking**

- SMA parking lot
- Neighborhood: 222nd Ave SE, 216th Ave SE, or 215th PL SE Please only park in the green lines as shown in the image.