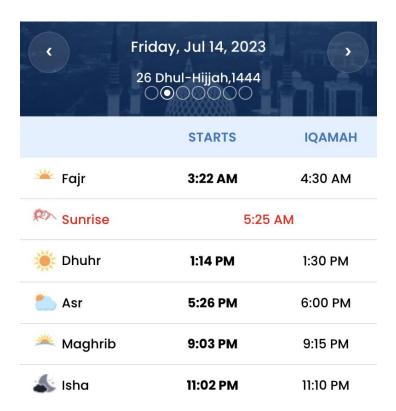

# Jumu ah Program

First Jumu ah: 1:30 - 2:00 pm

A deed that bring you close to Allah (Imam Ahmed Almanasrah)

Second Jumu ah: 2:30 - 3:00 pm Signs of the Hour 2 (Br. Kazi Ali)

### **Prayer Times**



# **Imam Programs**

## **Quran Halaqah and Tafsir Lessons**

Halaqah for brothers and tafsir lesson after Fajr daily.

#### Office Hours with Imam

Sat/Sun/Wed from 8:00 pm - 9:30 pm

Please confirm your slot by dropping a note before coming to either email (imam@sammamishmosque.com) or text (509-866-2910).



# **Parking**

- SMA parking lot
- Neighborhood: 222nd Ave SE, 216th Ave SE, or 215th PL SE Please only park in the green lines as shown in the image.