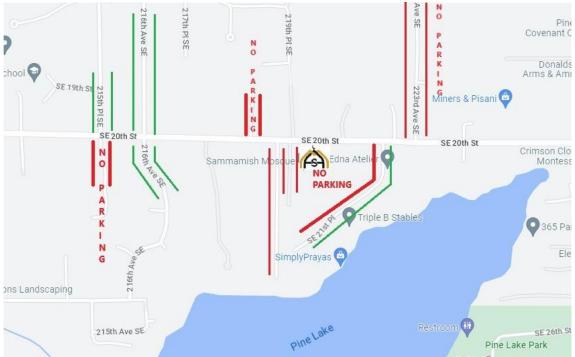

# Parking

- SMA parking lot
- Neighborhood: 222nd Ave SE, 216th Ave SE, or 215th PL SE

Please only park in the green lines as shown in the image.