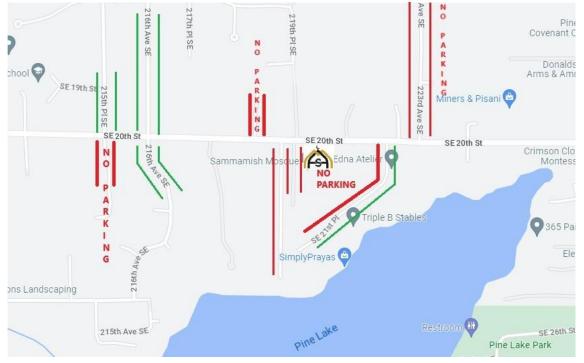

## Jumuʿah

\*Please make sure to follow parking instructions based on the below image\* DO NOT park in the red lanes. Only in the green.

First Jumu ah: 1:30 - 2:00 pm Imam Abdelhamid Salem

Second Jumuʿah: 2:30 - 3:00 pm

## Parking

• SMA parking lot

• Neighborhood: 222nd Ave SE, 216th Ave SE, or 215th PL SE Please only park in the green lines as shown in the image.