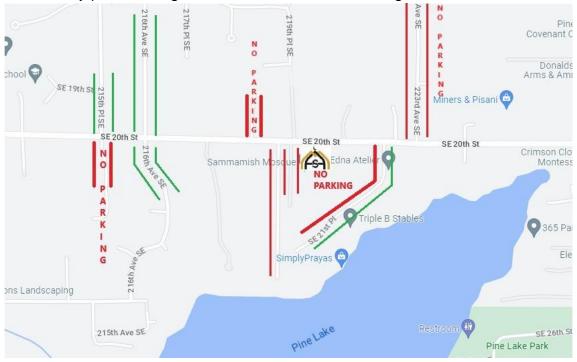

## Jumuʿah

\*Please make sure to follow parking instructions based on the below image\* DO NOT park in the red lanes. Only in the green.

First Jumu ah: 1:30 - 2:00 pm Imam Abdelhamid Salem

Second Jumuʿah: 2:30 - 3:00 pm

## Parking

• SMA parking lot

• Neighborhood: 222nd Ave SE, 216th Ave SE, or 215th PL SE Please only park in the green lines as shown in the image.